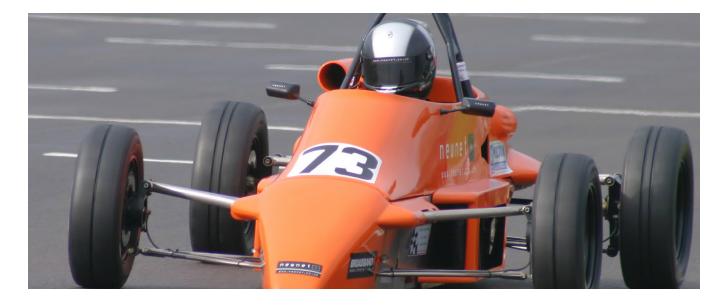

## FORMULA RACE CAR DRIVING . HALF DAY

No more sitting on the sidelines! Experience the adrenaline rush of racing with an intense driving adventure! Here's your chance to suit up, strap in, and see if you have what it takes to drive a Formula 2000 race car. This half-day, pulse pounding course features instruction, demonstrations, and practice. Then, it's off to the races!

- Suit up and start with class instruction on what it takes to control a race car on the track when driving at the limit and follow up with a live demonstration and practice sessions in practice cars
- Complete your prep with an introduction to the Formula race cars and a review of safety and racing etiquette
- Then get behind the wheel and step on the gas for two 20-minute track sessions
- Prior experience not necessary racing gear and safety equipment included