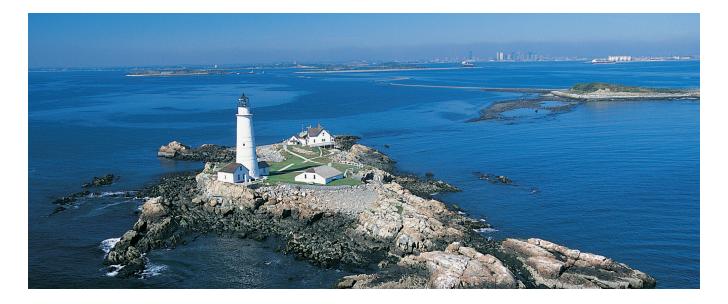

## 11 LIGHTHOUSES HELICOPTER FLIGHT FOR TWO

Illuminate yourself. Get vertical with an exciting helicopter tour of New England lighthouses. Discover the mystery and history of these striking, ship-guiding beacons as you hover past eleven local lighthouses. In addition, enjoy amazing aerial views of Cape Ann's sandy beaches, rocky coastline, remote islands, and private estates.