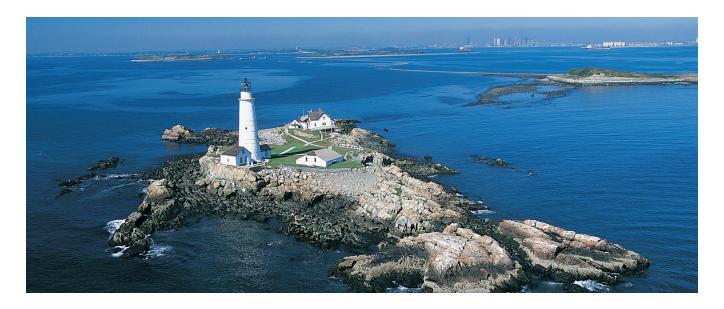

## 11 LIGHTHOUSES HELICOPTER FLIGHT

Illuminate yourself. Get vertical with an exciting helicopter tour of New England lighthouses. Discover the mystery and history of these striking, ship-guiding beacons as you hover past eleven local lighthouses. In addition, enjoy amazing aerial views of Cape Ann's sandy beaches, rocky coastline, remote islands, and private estates.