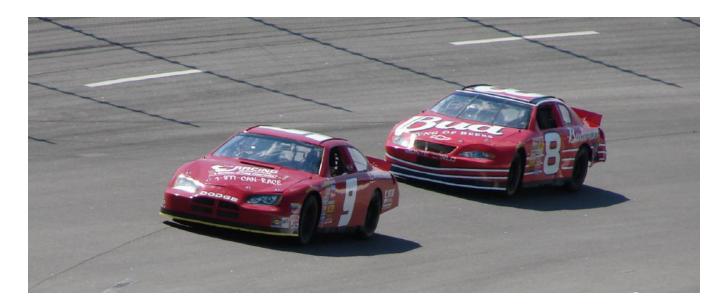

# EXTREME STOCK CAR DRIVING

Go over the wall and get your motor running with an adrenaline-filled stock car driving experience. Put your hands on the wheel, your foot on the gas, and find out what it's like to be in the driver's seat for 16 laps around a NASCAR circuit track, the Milwaukee Mile.

- Experience the thrill of zooming around the Milwaukee Mile in a stock car
- Drive with multiple cars on the track and enjoy the rush of passing
- Drive a total of 16 laps around a current NASCAR track that today's leaders currently race
- Includes instruction, orientation, safety equipment, and certificate of completion