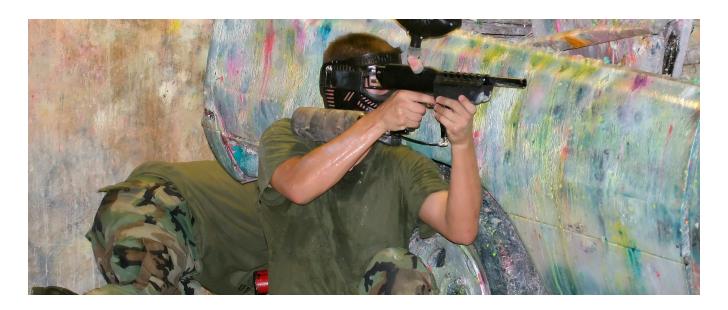

# JUNIOR INDOOR PAINTBALL PARTY

Paint the town – and your friends - with the splat-a-tat-tat of a semi-automatic marker! It's a battle to the end, players racing in a game of sudden death, all the while avoiding being tagged with pellets of washable paint. The excitement levels gets so intense, players sometimes won't know - or care - who won until the game is over!

- Check-in and a safety briefing take place before the session begins
- Games are supervised at all times by trained, professional staff to ensure maximum enjoyment, safety, and fair play
- Semi-automatic marker, harness, safety equipment, compressed air and 6,000 rounds of paint included
- Includes all day admission to open games
- Bring your own picnic and enjoy post-game food and refreshments in the pavilion