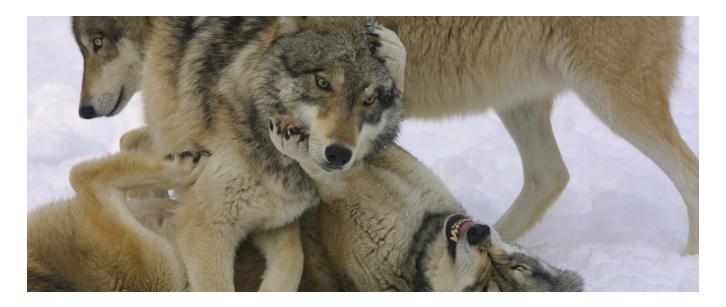

## WOLF WATCH FOR TWO

It's the call of the wild! Witness the company of wolves with an exciting excursion to the only wolf and wildlife preserve on the East coast. Learn from the people who raise and care for the wolves about the animals' evolution and history, their behavior and sociology, how they interact with humans, and more. Safely look on from the observation area as these amazing animals play, interact, and maybe even howl!

- Begin with a scenic walk or bus ride to the Preserve where you'll first meet foxes and
- Enjoy an informal discussion with an animal expert who will share insights and answer questions
- Observe four different packs of wolves and witness first hand how they live and play
- Take home a commemorative magnetic picture