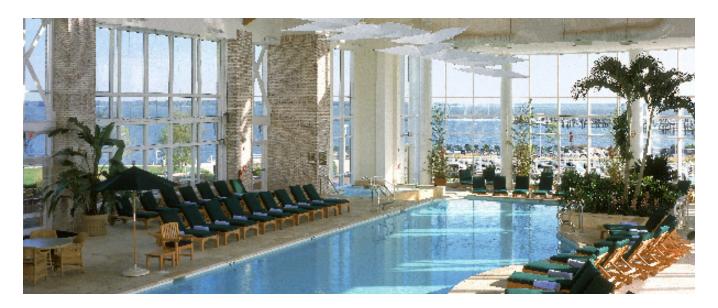

## HYATT CHESAPEAKE BAY WINTER ESCAPE

Welcome in winter with a cozy escape to one of the area's top luxury resorts! Curl up by one of the fireplaces or head outdoors for s'mores by a crackling campfire. Find your sweet spot out on the 18-hole championship golf course or warm up with a hot stone massage at the state-of-the-art, European spa. Whether you seek a romantic getaway or a family adventure, this four-diamond, four-star waterfront resort offers accommodations and fun for everyone, your pet included!

- Relax with a one night stay in a water view room
- Voted amongst the best in the world by Conde Nast Traveler Magazine
- Enjoy full use of indoor pools, tennis courts, and fitness center
- Complimentary family pass to Blackwater Wildlife Refuge
- Includes a s'mores kit, and a special seasonal gift from the Hyatt, as well as a discount on green fees