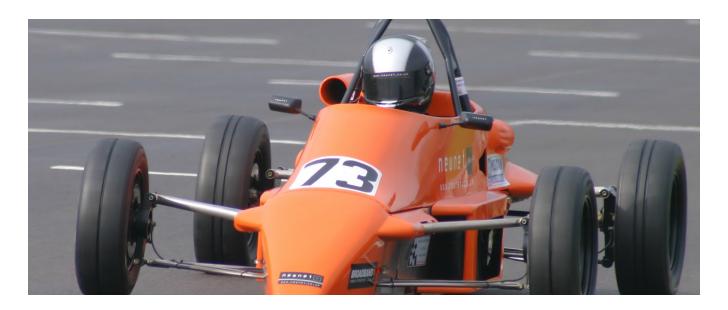

## FORMULA RACE CAR DRIVING . HALF DAY

No more sitting on the sidelines! Experience the adrenaline rush of racing with an intense driving adventure! Here's your chance to suit up, strap in, and see if you have what it takes to drive a Formula 2000 race car. This half-day, pulse pounding course features instruction, demonstrations, and practice. Then, it's off to the races!

- Suit up and start with class instruction on what it takes to control a race car on the track when driving at the limit and follow up with a live demonstration and practice sessions in practice cars
- Complete your prep with an introduction to the Formula race cars and a review of safety and racing etiquette
- Then get behind the wheel and step on the gas for two 20-minute track sessions
- Prior experience not necessary racing gear and safety equipment included